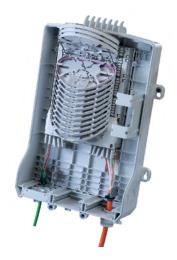

### What is BUDI?

BUDI is a product range of compact, wall mountable fiber enclosures for indoor and outdoor use. They are specifically designed for fast deployment and easy customer connection. The FIST management system is a proven CommScope technology for optimal fiber organization and splicing.

#### **Features**

- Designed to operate in category C (controlled), category G (outdoor ground level) and category A (aerial) as characterized by IEC 61753-1
- Fire retardant, LSZH materials
- UV stable material for outdoor above ground use
- Multiple cable ports available
- Bottom cable seal blocks are wrap-around

- UMS (Universal Mounting System) available to mount FIST-SOSA2 splice modules
- Allows integration of passive optical components
- Small and large footprints
- Multiple accessories available to terminate and seal different cable types
- Removable enclosure lid
- Quareo Scan Assist compatible