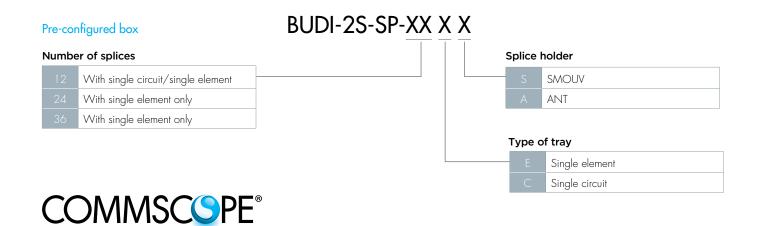

## Ordering Information

Size

Lock

A No Lock

B CommScope Lock

Please refer to dimensions above.

Single element and single circuit trays should be ordered seperately.