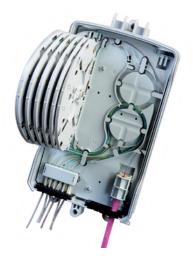

### What is BUDI?

BUDI is a product range of compact, wall mountable fiber enclosures for indoor and outdoor use. They are specifically designed for fast deployment and easy customer connection. The FIST management system is a proven CommScope technology for optimal fiber organization and splicing.

#### **Features**

- Designed to operate in category C (controlled), category G (outdoor ground level) and category A (aerial) as characterized by IEC 61753-1
- Fire retardant, LSZH materials
- UV stable material for outdoor above ground use
- Multiple cable ports available
- Bottom cable seal blocks are wrap-around

- UMS (Universal Mounting System) available to mount FIST-SOSA2 splice modules
- Allows integration of passive optical components
- Small and large footprints
- Multiple accessories available to terminate and seal different cable types
- Removable enclosure lid
- Quareo Scan Assist compatible