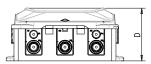

### **Dimensions**

|                      |     |     | BUDI-S |     |
|----------------------|-----|-----|--------|-----|
| A: Height box (mm)   | 260 | 340 | 425    | 480 |
| B: Height cover (mm) | 285 | 420 | 500    | 550 |
| C: Width (mm)        | 155 | 240 | 295    | 360 |
| D: Depth (mm)        | 60  | 120 | 145    | 175 |