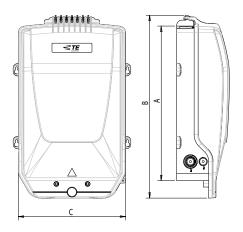

### **Dimensions**

|                      |     |     | BUDI-S |     |
|----------------------|-----|-----|--------|-----|
| A: Height box (mm)   | 260 | 340 | 425    | 480 |
| B: Height cover (mm) | 285 | 420 | 500    | 550 |
| C: Width (mm)        | 155 | 240 | 295    | 360 |
| D: Depth (mm)        | 60  | 120 | 145    | 175 |